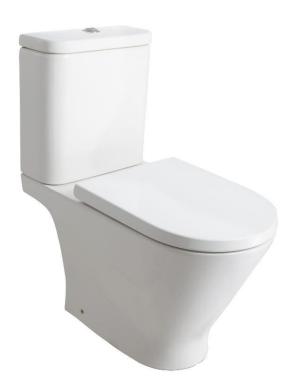

| Brand :                                                     | Roca, Spain              |
|-------------------------------------------------------------|--------------------------|
| Name :                                                      | GAP close-coupled toilet |
| Item Code :                                                 | A3420NA00C               |
| Designer :                                                  |                          |
| Color / Finish :                                            | White                    |
| Dimensions :                                                | 372 x 680 x 790 mm       |
| <ul><li> 4.5/3L rimless</li><li> Slow down sea</li></ul>    |                          |
| Add-ons:                                                    | 12 1/                    |
| <ul> <li>Angle valve 1/</li> <li>Flexible hose 3</li> </ul> |                          |
| The fibie hose /                                            | 72 K 72                  |
|                                                             |                          |
|                                                             |                          |