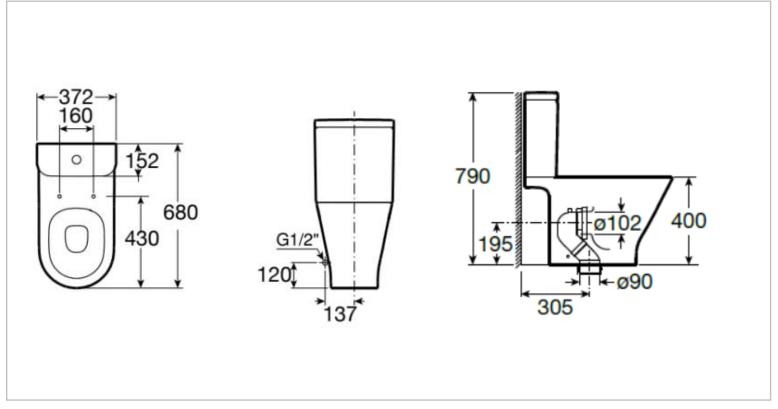

| Brand :                                                     | Roca, Spain              |
|-------------------------------------------------------------|--------------------------|
| Name :                                                      | GAP close-coupled toilet |
| Item Code :                                                 | A3420NA00C               |
| Designer :                                                  |                          |
| Color / Finish :                                            | White                    |
| Dimensions :                                                | 372 x 680 x 790 mm       |
| <ul><li> 4.5/3L rimless</li><li> Slow down sea</li></ul>    |                          |
| Add-ons:                                                    | 12 1/                    |
| <ul> <li>Angle valve 1/</li> <li>Flexible hose 3</li> </ul> |                          |
| The fibie hose /                                            | 72 K 72                  |
|                                                             |                          |
|                                                             |                          |